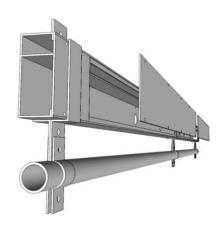

- The Revpro lighting bar has been designed for use in theatres, school drama spaces, clubs, exhibition spaces and anywhere else you may need a lighting bar solution. It is attractive, lightweight and very strong.
- Manufactured in Australia from extruded aluminum with a black powder coated finish, and can be supplied in other colours. It has multiple hanging and fixing options which can be modified to suit varied requirements.
- > These bars can be dead hung, hand winched or electric winched, which make this the most versatile, robust and complete LX Bar on the market.
- > Dual channels separate the power and the data, avoiding electrical interference and guaranteeing Australian electrical regulations.

## **FEATURES**

- Designed for strength and safety
- Compliant with relevant Australian
  Electrical Standards
- > Strong aluminum extrusion
- Black powder coated finish
- Other colours available\*
- > Multiple fixing & hanging options
- Manufactured to customer requirements (Length and Outlets)