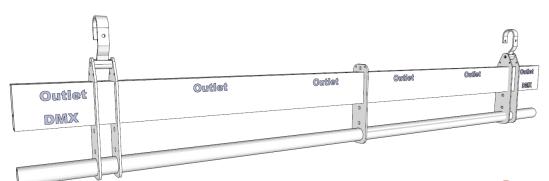

| Material         | Aluminium                                    |
|------------------|----------------------------------------------|
| Size             | 80mm x 270mm<br>(48.4mm OD<br>underhung bar) |
| Standard length  | 2.4 metres                                   |
| Outlets          | 10A 240V x6/ DMX<br>x2                       |
| Weight           | 12kg (5.0kg/m)                               |
| Finish           | Black powder coated                          |
| Loading capacity | 50kg/m (UDL)<br>50kg Point Load              |